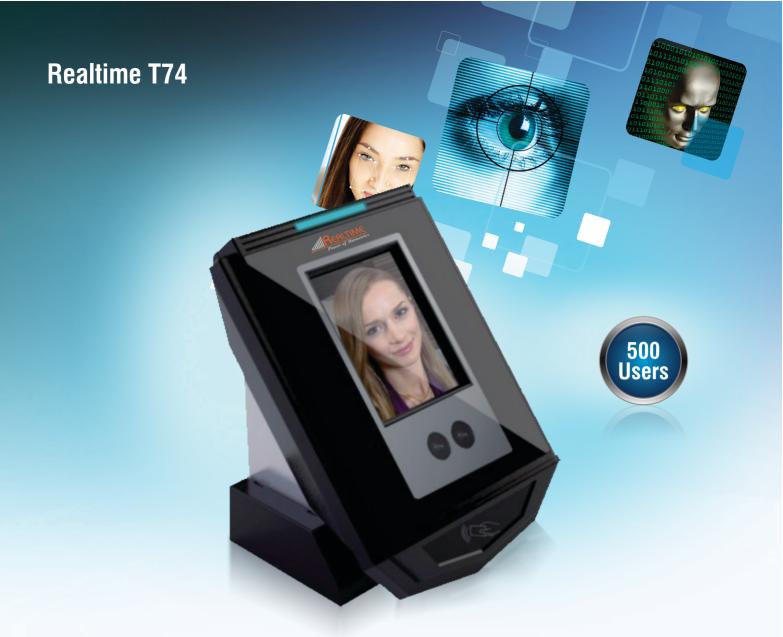

## Facial Recognition Time Attendance

## **Specifications**

|                            | Company 0440                                               |
|----------------------------|------------------------------------------------------------|
| CPU                        | Samsung 2440                                               |
| Camera                     | Special Dual-Camera                                        |
| Authentication Method      | Face Only, Face Capture                                    |
| Anger Range                | > Horizontal; $\pm 20^{\circ}$ , Vertical $\pm 27^{\circ}$ |
| Fitting Height             | > 145-195 cm                                               |
| Working Distance           | >30-80 cm                                                  |
| User Capacity              | 500                                                        |
| Record Capacity            | 200,000 reords                                             |
| I/O (1 input and 1 output) | Switch Signal supported                                    |
| Function Key               | Max. 10 function keys, User Customized Red                 |
|                            | (Alarm / Failed), Green (Running / Successful,             |
|                            | Yellow (Power)                                             |
| Language                   | English                                                    |
| Working Environment        | Illumination:0-20000LUX; Water Proof Class 3;              |
|                            | Dust Proof Class 6                                         |
| Working Humidity           | 20%-80%                                                    |
| Working Temperature        | -20~45°C                                                   |
| Installation               | Wall Mounting                                              |
|                            |                                                            |