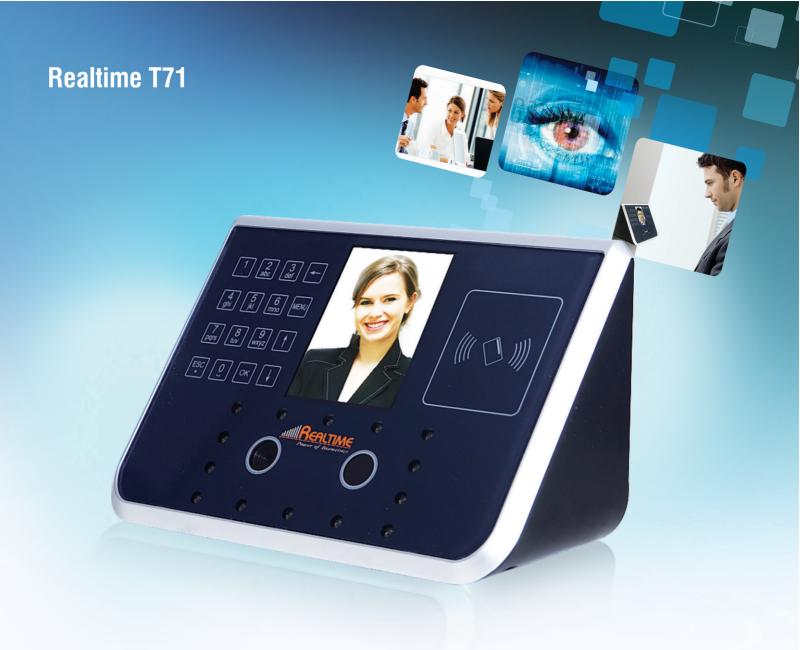

## Face ID Attendance Recorder & Access Control System

## Specifications

| User Capacity           | 1000 Users                                    |
|-------------------------|-----------------------------------------------|
| Record Capacity         | 150,000 Access Control Records                |
| Recognition Algorithm   | Dual Sensor TM V3.0                           |
| Sensor                  | Specialized Double Sensor                     |
| Verification Method     | Facial Recognition, Card & Facial Recognition |
| Verfication Speed       | Less than 1 Second (1000 Users)               |
| Keyboard                | 4*4 Touch Keypad                              |
| LCD                     | 3.5 inch TFT Color Screen                     |
| Communication           | Standard TCP/IP, USB Host                     |
| Power                   | 12V DC, Working Current 500 mA                |
| Working Distance        | 30-80 cm                                      |
| Working Temperature     | 0°C - 400°C                                   |
| Working Humidity        | 20% - 80%                                     |
| Size                    | 200 x 95 x 115 mm                             |
| Weight                  | 505 g                                         |
| Installation Method     | Wall Mounting                                 |
| Security image Capacity | 4GB SD Card, 70,000 images                    |
| Card Recognition        | EM or Mifare card                             |
| Security Alarm          | Tamper Alarm                                  |