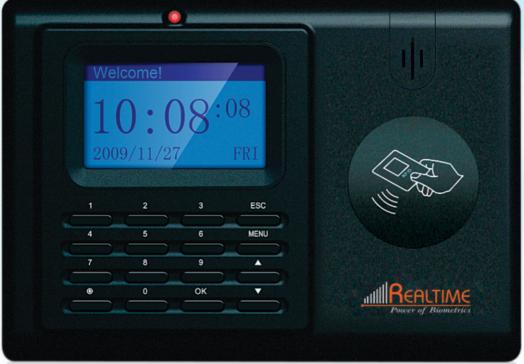

## **Card Based Attendance Recorder**

## **Specifications**

| Working voltage            | DC9V/DC5V                                |
|----------------------------|------------------------------------------|
| Identify ways              | Proximity card, password                 |
| Recognition speed          | ≤ 1 s                                    |
| Work card storage Capacity | 2000                                     |
| Management Record Capacity | 2000                                     |
| Record Capacity            | 50,000                                   |
| Screen display             | Blue backlight, high-resolution LCD      |
|                            | screen (128 x 64 dot matrix)             |
| Languages                  | English                                  |
| Blackout attendance        | ≥ 4 hours (B type)                       |
| Means of communication     | USB-Device Communication (Basic)         |
|                            | SD card upload and download data (Basic) |
|                            | TCP / IP communication                   |