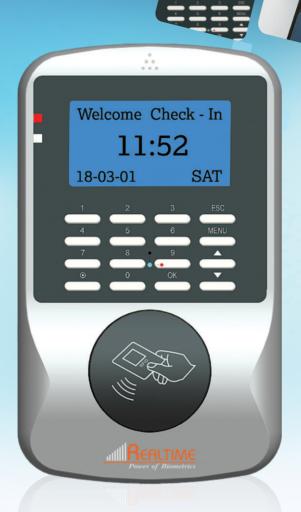

## **Card Based Access Control System**

## **Specifications**

| ID Card Capacity             | 10000                                      |
|------------------------------|--------------------------------------------|
| Transaction Capacity         | 100000                                     |
| Communication                | TCP/IP, RS232/485, USB Disk, USB Port      |
| Access Control Interface for | 3rd Party Electric Lock, Door Sensor, Exit |
|                              | Button, Alarm, Door Bell                   |
| Wiegand Signal               | Output & Input                             |
| Optional Functions           | Mifare, HID, Workcode, Webserver           |
| Display                      | LCD                                        |
| Power Supply                 | 12V DC                                     |
| Operating Temperature        | 0°C-45°C                                   |
| Operating Humidity           | 20%-80%                                    |
| Operating Humidity           | 20%-80%                                    |