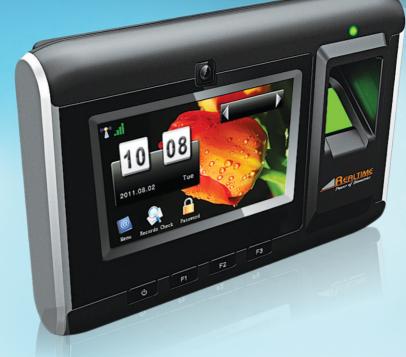

## **Realtime T36 Touch Screen with Camera**

## **Touch Screen Attendance** & Access Control with Camera

## Specifications

| Identify Mode              | Fingerprint, Dual-fingerprint, Multi-person combination, PIN, EM, MIFARE Card        |
|----------------------------|--------------------------------------------------------------------------------------|
| (Optional)                 |                                                                                      |
| Display                    | 4.3" TFT True Color Touch LCD                                                        |
| LED Indicator              | 2 Color with Red & Green                                                             |
| Keyboard                   | 4 Keys                                                                               |
| Communication              | RS232/485, TCP/IP, USB, Wifi, GPRS Wiegand 26/34 bits with 1 in & 1 Out Tamper       |
| Input                      |                                                                                      |
| Interface                  | Duress Alarm Output Door Bell Relay Door Bell Output                                 |
| Camera                     | (Real Time Photo Taking)                                                             |
| USB Disk                   | (Only USB Disk or Wi-Fi)                                                             |
| Notification               | Voice                                                                                |
| Power                      | DC 12V+5% 1.5A                                                                       |
| Operating Temperature      | -10°C - +60°C                                                                        |
| Operating Humidity         | 20% - 80%                                                                            |
| Fingerprint Capacity       | 10,000                                                                               |
| Max. Attendance Logs       | 300,000                                                                              |
| Max. Management Logs       | 10,000                                                                               |
| Photo Logs                 | 100,000                                                                              |
| Searchable Attendance Logs | Yes (After authentication, user can look his/her attendance logs)                    |
| Authentication Methods     | Fingerprint, EM Card, Password, Dual Fingerprint, Multi-person Combination           |
| Authentication Languages   | English                                                                              |
| Access Control             | Able to control single door access through Wiegand, 50 time periods, time setting    |
|                            | authentication, Anti Pass Back, sending attendance records by real time to Server or |
|                            | PC, support dual Fingerprint or Group Combination Authentication                     |
| Alarm                      | Force Removal Alarm, Duress Alarm, Force Door Open Alarm, Overtime Alarm             |
| Self-check                 | Yes                                                                                  |
| FAR/FRR                    | 0.00001%/0.1%                                                                        |
| FP Verification Angle      | 0°-360°                                                                              |
| Auto Adaptation Function   | Yes                                                                                  |
| FP Verification Mode       | 1:N, 1:1, Dual Fingerprint or Group Combination Authentication                       |