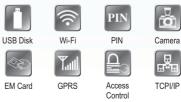

## Specifications

| Identify Mode              | Fingerprint, Dual-fingerprint, Multi-person combination, PIN, EM, MIFARE Card        |
|----------------------------|--------------------------------------------------------------------------------------|
| (Optional)                 |                                                                                      |
| Display                    | 4.3" TFT True Color Touch LCD                                                        |
| LED Indicator              | 2 Color with Red & Green                                                             |
| Keyboard                   | 4 Keys                                                                               |
| Communication              | RS232/485, TCP/IP, USB, Wifi, GPRS Wiegand 26/34 bits with 1 in & 1 Out Tamper       |
| Input                      |                                                                                      |
| Interface                  | Duress Alarm Output Door Bell Relay Door Bell Output                                 |
| Camera                     | (Real Time Photo Taking)                                                             |
| USB Disk                   | (Only USB Disk or Wi-Fi)                                                             |
| Notification               | Voice                                                                                |
| Power                      | DC 12V+5% 1.5A                                                                       |
| Operating Temperature      | -10°C - +60°C                                                                        |
| Operating Humidity         | 20% - 80%                                                                            |
| Fingerprint Capacity       | 10,000                                                                               |
| Max. Attendance Logs       | 300,000                                                                              |
| Max. Management Logs       | 10,000                                                                               |
| Photo Logs                 | 100,000                                                                              |
| Searchable Attendance Logs | Yes (After authentication, user can look his/her attendance logs)                    |
| Authentication Methods     | Fingerprint, EM Card, Password, Dual Fingerprint, Multi-person Combination           |
| Authentication Languages   | English                                                                              |
| Access Control             | Able to control single door access through Wiegand, 50 time periods, time setting    |
|                            | authentication, Anti Pass Back, sending attendance records by real time to Server or |
|                            | PC, support dual Fingerprint or Group Combination Authentication                     |
| Alarm                      | Force Removal Alarm, Duress Alarm, Force Door Open Alarm, Overtime Alarm             |
| Self-check                 | Yes                                                                                  |
| FAR/FRR                    | 0.00001%/0.1%                                                                        |
| FP Verification Angle      | 0°-360°                                                                              |
| Auto Adaptation Function   | Yes                                                                                  |
| FP Verification Mode       | 1:N, 1:1, Dual Fingerprint or Group Combination Authentication                       |