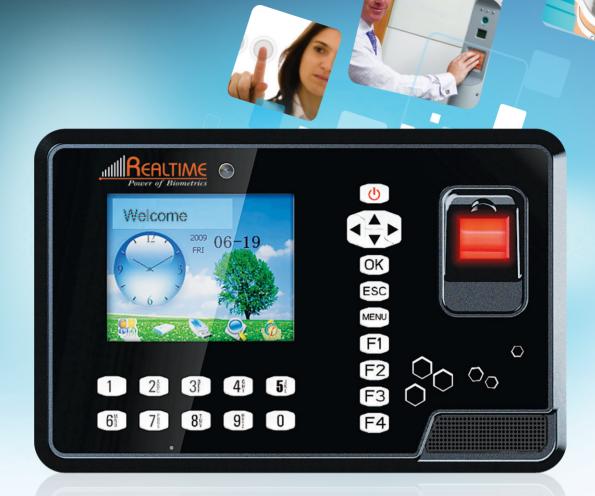

## Biometric with Camera Attendance RecorderA with Simple Access Control System

**Realtime T32 with Camera** 

## **Specifications**

| Dimensions                  | L 198 x W 128 x H 43 (mm)                    |
|-----------------------------|----------------------------------------------|
| FRR                         | ≤0.01%                                       |
| FAR                         | ≤0.0001%                                     |
| FP Recognition speed        | 1 sec                                        |
| Capacity                    | 5000 pc                                      |
| Transaction Memory Capacity | 200,000                                      |
| Images Installer            | 25000                                        |
| Verification Modes          | 1:10R1:N                                     |
| Authentication Methods      | FP, PIN, RFID, FP+PIN, FP+PIN+RFID           |
| Operation Mode              | Standalone or connect with PC via LAN or WAN |
| Communications              | RS232/485, TCP/IP, USB Drive, Wi-Gi, GPRS    |
| Operation Power             | <5W                                          |
| Power Input                 | DC 12V                                       |
| Weight                      | 1.2KG                                        |
| Display                     | QVGA 76800 pixels color backlit LCD          |
| Image Capture               | Instant Photo-taking with built-in camera    |
| Image Display               | Support Image Retrieval & Display            |
| Languages                   | English                                      |
| Voice                       | English                                      |
| Access control Feature      | Standard with Time Zone Management           |
| Attendance Checking         | Any staff may check own attendance           |